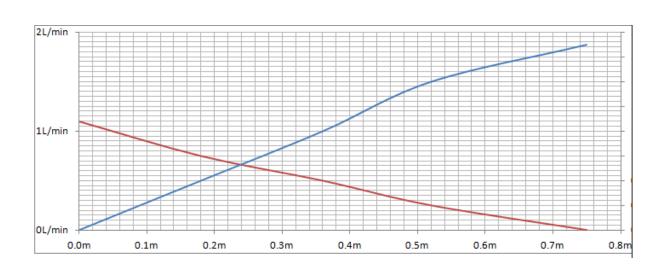

| Inlet |   |    |    | Outlet |       | Remarks |  |
| Length<br>mm                   | Width<br>mm | Height<br>mm                                                  | - IP grade                                                                                                                                              | OD m  | m | ID | mm | OD mm  | ID mm |         |  |
| 33.0                           | 37.0        | 23.0                                                          | IP68                                                                                                                                                    | 5.    | 0 |    |    | 6.0    |       |         |  |



## **Outside View**







## **Curve Graph**



## Photo