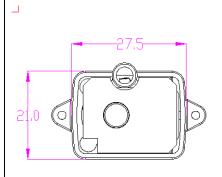

## DC Brushless Water Pump

Miniaturowa bezszczotkowa pompa obiegowa FOTTON FT-A32 12V DC Z

| Product F                      | Paramete    | er                                                            |                                                                                                                                                         |       |   |    |    |        |       |         |  |
|--------------------------------|-------------|---------------------------------------------------------------|---------------------------------------------------------------------------------------------------------------------------------------------------------|-------|---|----|----|--------|-------|---------|--|
| Character                      |             | FOTTON FT-A32 12V DC Z                                        |                                                                                                                                                         |       |   |    |    |        |       |         |  |
| Max worki                      |             | 12VDC                                                         |                                                                                                                                                         |       |   |    |    |        |       |         |  |
| Rated work                     | e           | 12VDC                                                         |                                                                                                                                                         |       |   |    |    |        |       |         |  |
| Rated                          |             | 0.8W                                                          |                                                                                                                                                         |       |   |    |    |        |       |         |  |
| Hma<br>(Max static             | 1)          | 0.75 meters                                                   |                                                                                                                                                         |       |   |    |    |        |       |         |  |
| Qmax<br>(Max static flow rate) |             |                                                               | 1 L/min                                                                                                                                                 |       |   |    |    |        |       |         |  |
| Lifespan                       |             |                                                               | Continuous operation under normal working surrounding 20000H                                                                                            |       |   |    |    |        |       |         |  |
| Working Environment            |             |                                                               | PH value: PH5-10(weak acid and weak base), workable in water. Submersible.                                                                              |       |   |    |    |        |       |         |  |
| Max noise                      |             |                                                               | Under normal working condition,(1meter over the test instrument) 35dB                                                                                   |       |   |    |    |        |       |         |  |
| Max working temperature        |             | re U                                                          | Under room temperature surroundings, fluid medium temperature70                                                                                         |       |   |    |    |        |       |         |  |
| Application                    |             | Gree                                                          | Green wall decoration, smart gaden herbs, plant&flowers watering, soilless culture humidifier, foot massage, small fountain, aquarium, dishwasher, etc. |       |   |    |    |        |       |         |  |
| Col                            |             | Black (Can be customized according to customer`s requirement) |                                                                                                                                                         |       |   |    |    |        |       |         |  |
| Outlet direction               |             |                                                               | Can be adjustable at any angle                                                                                                                          |       |   |    |    |        |       |         |  |
| Dimension                      |             |                                                               |                                                                                                                                                         | Inlet |   |    |    | Outlet |       | Remarks |  |
| Length<br>mm                   | Width<br>mm | Height<br>mm                                                  | - IP grade                                                                                                                                              | OD m  | m | ID | mm | OD mm  | ID mm |         |  |
| 33.0                           | 37.0        | 23.0                                                          | IP68                                                                                                                                                    | 5.    | 0 |    |    | 6.0    |       |         |  |

## **Outside View**