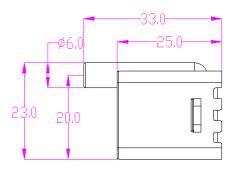

## DC Brushless Water Pump

Miniaturowa bezszczotkowa pompa obiegowa FOTTON FT-A32 12V DC Z

| Product F                      | Paramete    | er                                                            |                                                                                                                                                         |       |   |    |    |        |       |         |  |
|--------------------------------|-------------|---------------------------------------------------------------|---------------------------------------------------------------------------------------------------------------------------------------------------------|-------|---|----|----|--------|-------|---------|--|
| Character                      |             | FOTTON FT-A32 12V DC Z                                        |                                                                                                                                                         |       |   |    |    |        |       |         |  |
| Max worki                      |             | 12VDC                                                         |                                                                                                                                                         |       |   |    |    |        |       |         |  |
| Rated work                     | e           | 12VDC                                                         |                                                                                                                                                         |       |   |    |    |        |       |         |  |
| Rated                          |             | 0.8W                                                          |                                                                                                                                                         |       |   |    |    |        |       |         |  |
| Hma<br>(Max static             | 1)          | 0.75 meters                                                   |                                                                                                                                                         |       |   |    |    |        |       |         |  |
| Qmax<br>(Max static flow rate) |             |                                                               | 1 L/min                                                                                                                                                 |       |   |    |    |        |       |         |  |
| Lifespan                       |             |                                                               | Continuous operation under normal working surrounding 20000H                                                                                            |       |   |    |    |        |       |         |  |
| Working Environment            |             |                                                               | PH value: PH5-10(weak acid and weak base), workable in water. Submersible.                                                                              |       |   |    |    |        |       |         |  |
| Max noise                      |             |                                                               | Under normal working condition,(1meter over the test instrument) 35dB                                                                                   |       |   |    |    |        |       |         |  |
| Max working temperature        |             | re U                                                          | Under room temperature surroundings, fluid medium temperature70                                                                                         |       |   |    |    |        |       |         |  |
| Application                    |             | Gree                                                          | Green wall decoration, smart gaden herbs, plant&flowers watering, soilless culture humidifier, foot massage, small fountain, aquarium, dishwasher, etc. |       |   |    |    |        |       |         |  |
| Col                            |             | Black (Can be customized according to customer`s requirement) |                                                                                                                                                         |       |   |    |    |        |       |         |  |
| Outlet direction               |             |                                                               | Can be adjustable at any angle                                                                                                                          |       |   |    |    |        |       |         |  |
| Dimension                      |             |                                                               |                                                                                                                                                         | Inlet |   |    |    | Outlet |       | Remarks |  |
| Length<br>mm                   | Width<br>mm | Height<br>mm                                                  | - IP grade                                                                                                                                              | OD m  | m | ID | mm | OD mm  | ID mm |         |  |
| 33.0                           | 37.0        | 23.0                                                          | IP68                                                                                                                                                    | 5.    | 0 |    |    | 6.0    |       |         |  |

## **Outside View**