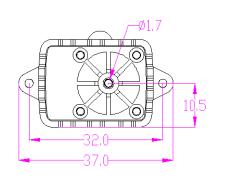

## DC Brushless Water Pump

Miniaturowa bezszczotkowa pompa obiegowa FOTTON FT-A32 12V DC Z

| Product F                      | Paramete    | er                                                            |                                                                                                                                                         |       |   |    |    |        |       |         |  |
|--------------------------------|-------------|---------------------------------------------------------------|---------------------------------------------------------------------------------------------------------------------------------------------------------|-------|---|----|----|--------|-------|---------|--|
| Character                      |             | FOTTON FT-A32 12V DC Z                                        |                                                                                                                                                         |       |   |    |    |        |       |         |  |
| Max worki                      |             | 12VDC                                                         |                                                                                                                                                         |       |   |    |    |        |       |         |  |
| Rated work                     | e           | 12VDC                                                         |                                                                                                                                                         |       |   |    |    |        |       |         |  |
| Rated                          |             | 0.8W                                                          |                                                                                                                                                         |       |   |    |    |        |       |         |  |
| Hma<br>(Max static             | 1)          | 0.75 meters                                                   |                                                                                                                                                         |       |   |    |    |        |       |         |  |
| Qmax<br>(Max static flow rate) |             |                                                               | 1 L/min                                                                                                                                                 |       |   |    |    |        |       |         |  |
| Lifespan                       |             |                                                               | Continuous operation under normal working surrounding 20000H                                                                                            |       |   |    |    |        |       |         |  |
| Working Environment            |             |                                                               | PH value: PH5-10(weak acid and weak base), workable in water. Submersible.                                                                              |       |   |    |    |        |       |         |  |
| Max noise                      |             |                                                               | Under normal working condition,(1meter over the test instrument) 35dB                                                                                   |       |   |    |    |        |       |         |  |
| Max working temperature        |             | re U                                                          | Under room temperature surroundings, fluid medium temperature70                                                                                         |       |   |    |    |        |       |         |  |
| Application                    |             | Gree                                                          | Green wall decoration, smart gaden herbs, plant&flowers watering, soilless culture humidifier, foot massage, small fountain, aquarium, dishwasher, etc. |       |   |    |    |        |       |         |  |
| Col                            |             | Black (Can be customized according to customer`s requirement) |                                                                                                                                                         |       |   |    |    |        |       |         |  |
| Outlet direction               |             |                                                               | Can be adjustable at any angle                                                                                                                          |       |   |    |    |        |       |         |  |
| Dimension                      |             |                                                               |                                                                                                                                                         | Inlet |   |    |    | Outlet |       | Remarks |  |
| Length<br>mm                   | Width<br>mm | Height<br>mm                                                  | - IP grade                                                                                                                                              | OD m  | m | ID | mm | OD mm  | ID mm |         |  |
| 33.0                           | 37.0        | 23.0                                                          | IP68                                                                                                                                                    | 5.    | 0 |    |    | 6.0    |       |         |  |

## **Outside View**