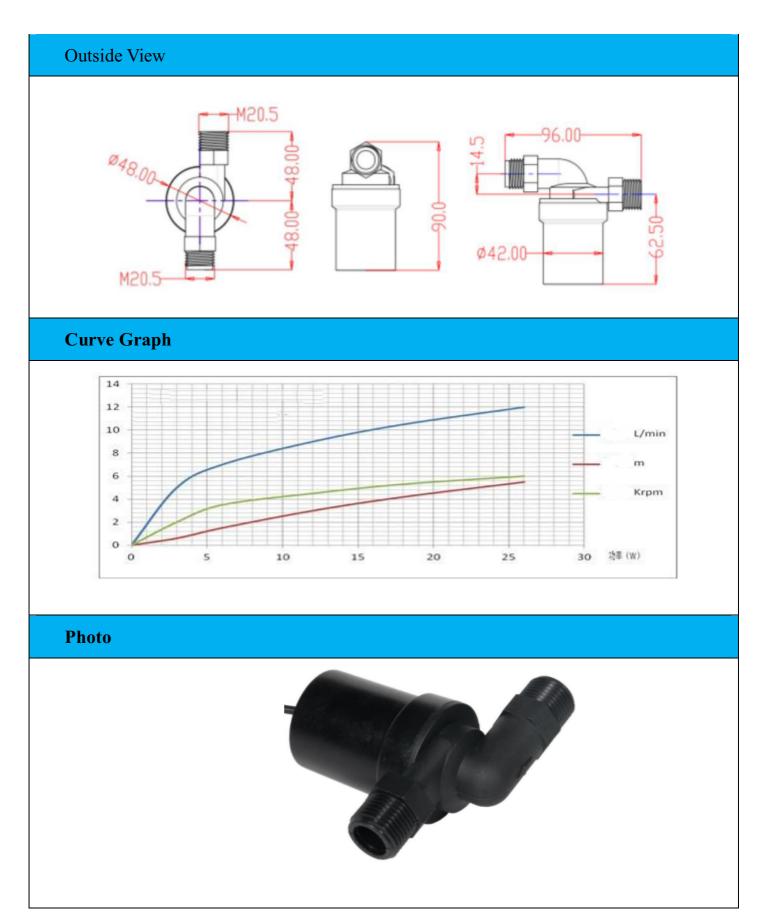

## Bezszczotkowa pompa obiegowa FOTTON FT-A38B 24V\* DC

| Product                       | Parameter      |                       |                                                                                                                                                                                                             |                            |         |                            |         |                  |  |
|-------------------------------|----------------|-----------------------|-------------------------------------------------------------------------------------------------------------------------------------------------------------------------------------------------------------|----------------------------|---------|----------------------------|---------|------------------|--|
| Character                     |                | FOTTON FT-A38B 24V DC |                                                                                                                                                                                                             |                            |         |                            |         |                  |  |
| Max working voltage           |                |                       | 24VDC                                                                                                                                                                                                       |                            |         |                            |         |                  |  |
| Rated working voltage         |                |                       | 12VDC/24VDC (solar Voc max 24V)                                                                                                                                                                             |                            |         |                            |         |                  |  |
| Rated power                   |                |                       | 18W/28 W                                                                                                                                                                                                    |                            |         |                            |         |                  |  |
| Hmax<br>Max static water head |                |                       | 3 meters / 5 meters                                                                                                                                                                                         |                            |         |                            |         |                  |  |
| Qmax<br>Max static flow rate  |                |                       | 6 L/min / 13 L/min                                                                                                                                                                                          |                            |         |                            |         |                  |  |
| Lifespan                      |                |                       | Continuous operation under normal working surrounding 20000H                                                                                                                                                |                            |         |                            |         |                  |  |
| Working Environment           |                | PH                    | PH value: PH5-10(weak acid and weak base), workable on land, NON submersible.                                                                                                                               |                            |         |                            |         |                  |  |
| Max noise                     |                |                       | Under normal working condition,(1meter over the test instrument) 35dB                                                                                                                                       |                            |         |                            |         |                  |  |
| Max working temperature       |                | e                     | Under room temperature surroundings, fluid medium temperature 90°C<br>(Aluminum body)                                                                                                                       |                            |         |                            |         |                  |  |
| Application                   |                | founta                | Solar water heater, mobile bath machine, mobile air conditioner, water booster, solar fountain, aquarium, water tank, fish pond, solar water circulation, water circulation of home appliance, crafts, etc. |                            |         |                            |         |                  |  |
| Color                         |                |                       | Black (Can be customized according to customer's requirement)                                                                                                                                               |                            |         |                            |         |                  |  |
| Outlet direction              |                |                       | Can be adjustable at any angle                                                                                                                                                                              |                            |         |                            |         |                  |  |
| Dimension                     |                |                       |                                                                                                                                                                                                             | Inlet                      |         | Outlet                     |         | Remarks          |  |
| Length<br>∧ mm∨               | Width<br>∧ mm∨ | Height<br>∧ mm∨       | IP grade                                                                                                                                                                                                    | OD∧ mm∨                    | ID∧ mm∨ | OD∧ mm∨                    | ID∧ mm∨ | Inlet and outlet |  |
| 100.0                         | 47.0           | 89.0                  | IP67                                                                                                                                                                                                        | G1/2<br>standard<br>thread | 13.0    | G1/2<br>standard<br>thread | 13.0    | have threads.    |  |