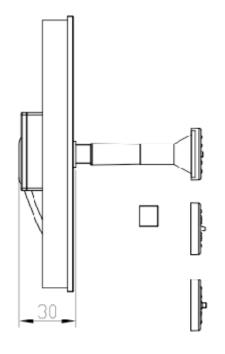

## **Outside View**

## DC Brushless Water Pump

Pompa - fontanna FOTTON FTA38 7VDC Z solar

| Product Parameter          |                                                                        |
|----------------------------|------------------------------------------------------------------------|
| Model<br>Character         | FOTTON FT-A38 7V DC Z solar - with PV panel                            |
| Pump rated working voltage | 7VDC                                                                   |
| Pump start voltage         | 4VDC                                                                   |
| Pump rated current         | 165±15(mA)                                                             |
| Pump rated power           | 0.7W                                                                   |
| Pump max static water head | 95±10(cm)                                                              |
| Max water head height      | 70 cm                                                                  |
| Max static flow rate       | 150 L/H                                                                |
| Solar panel rated power    | 7V/1.4W (STP conditions 1000W/m2)                                      |
| Lifespan                   | Continuous operation under normal working surrounding 20000H           |
| Working Environment        | PH value: PH5-10(weak acid and weak base), workable in water.          |
| Max noise                  | Under normal working condition,(1meter over the test instrument) 40dB  |
| Max working temperature    | Under room temperature surroundings, fluid medium temperature 60       |
| IP grade                   | IP68                                                                   |
| Whole Set Dimensions       | W160*H30 (mm)                                                          |
| Accessories                | Seven nozzles + one manual                                             |
| Inner box size             | 170*165*36(mm)                                                         |
| Packing                    | Carton size: 370*335*340(mm)                                           |
| QTY/CTN                    | 40pcs/CTN                                                              |
| Application                | Solar fountain, pool, garden decoration, solar water circulation, etc. |