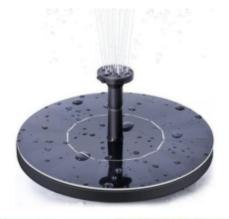

ure 60       |
| IP grade                   | IP68                                                                   |
| Whole Set Dimensions       | W160*H30 (mm)                                                          |
| Accessories                | Seven nozzles + one manual                                             |
| Inner box size             | 170*165*36(mm)                                                         |
| Packing                    | Carton size: 370*335*340(mm)                                           |
| QTY/CTN                    | 40pcs/CTN                                                              |
| Application                | Solar fountain, pool, garden decoration, solar water circulation, etc. |



## **Outside View**





## Photo for your reference