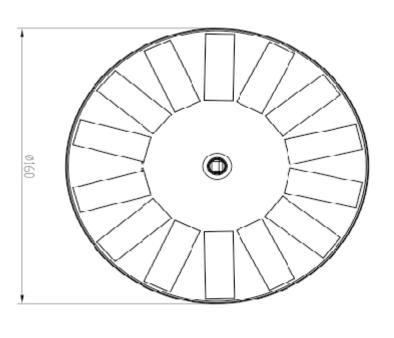

## DC Brushless Water Pump

Pompa - fontanna FOTTON FTA38 7VDC Z solar

| Product Parameter          |                                                                        |
|----------------------------|------------------------------------------------------------------------|
| Model<br>Character         | FOTTON FT-A38 7V DC Z solar - with PV panel                            |
| Pump rated working voltage | 7VDC                                                                   |
| Pump start voltage         | 4VDC                                                                   |
| Pump rated current         | 165±15(mA)                                                             |
| Pump rated power           | 0.7W                                                                   |
| Pump max static water head | 95±10(cm)                                                              |
| Max water head height      | 70 cm                                                                  |
| Max static flow rate       | 150 L/H                                                                |
| Solar panel rated power    | 7V/1.4W (STP conditions 1000W/m2)                                      |
| Lifespan                   | Continuous operation under normal working surrounding 20000H           |
| Working Environment        | PH value: PH5-10(weak acid and weak base), workable in water.          |
| Max noise                  | Under normal working condition,(1meter over the test instrument) 40dB  |
| Max working temperature    | Under room temperature surroundings, fluid medium temperature 60       |
| IP grade                   | IP68                                                                   |
| Whole Set Dimensions       | W160*H30 (mm)                                                          |
| Accessories                | Seven nozzles + one manual                                             |
| Inner box size             | 170*165*36(mm)                                                         |
| Packing                    | Carton size: 370*335*340(mm)                                           |
| QTY/CTN                    | 40pcs/CTN                                                              |
| Application                | Solar fountain, pool, garden decoration, solar water circulation, etc. |