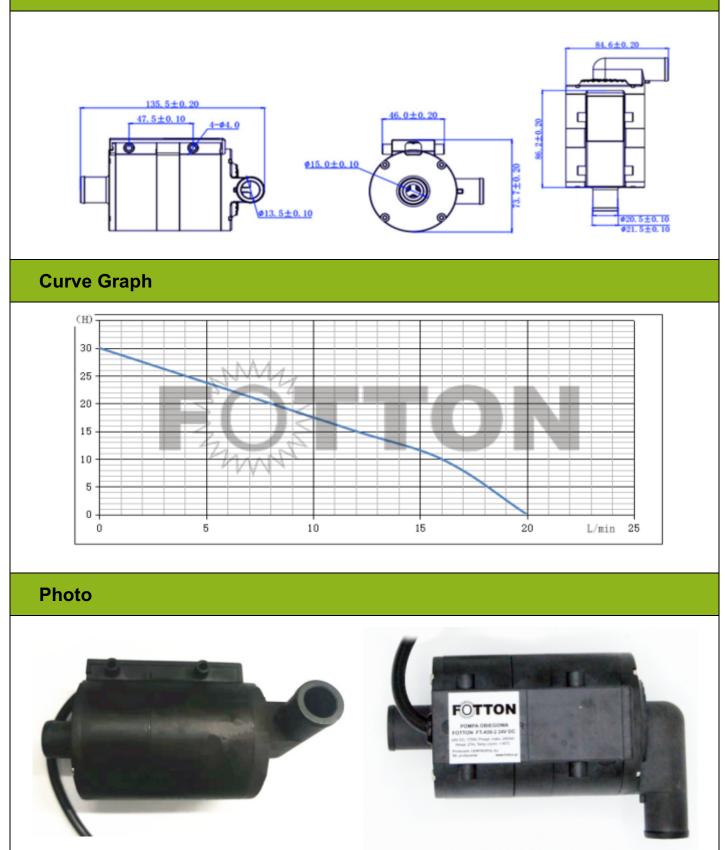

DC Brushless Water Pump

| Product Para                    | meter       |                              |                                                                                                                                                                                                                                                                                                                                                                                           |       |        |       |         |  |  |
|---------------------------------|-------------|------------------------------|-------------------------------------------------------------------------------------------------------------------------------------------------------------------------------------------------------------------------------------------------------------------------------------------------------------------------------------------------------------------------------------------|-------|--------|-------|---------|--|--|
| Model<br>Character              |             |                              | FOTTON FT-A50-2 24V DC                                                                                                                                                                                                                                                                                                                                                                    |       |        |       |         |  |  |
| Max working voltage             |             |                              | 12-24VDC                                                                                                                                                                                                                                                                                                                                                                                  |       |        |       |         |  |  |
| Rated working voltage           |             |                              | 12VDC-24VDC                                                                                                                                                                                                                                                                                                                                                                               |       |        |       |         |  |  |
| Rated power                     |             |                              | 60W - 175W                                                                                                                                                                                                                                                                                                                                                                                |       |        |       |         |  |  |
| Hmax<br>(Max static water head) |             |                              | 15 meters - 27 meters                                                                                                                                                                                                                                                                                                                                                                     |       |        |       |         |  |  |
| Qmax<br>(Max static flow rate)  |             |                              | 15L/min - 24 L/min                                                                                                                                                                                                                                                                                                                                                                        |       |        |       |         |  |  |
| Lifespan                        |             |                              | Continuous operation under normal working surroun <b>d</b> ig 20000H                                                                                                                                                                                                                                                                                                                      |       |        |       |         |  |  |
| Working Environment             |             | PH valu                      | PH value: PH5-10(weak acid and weak base), workable both on land, NON submersible                                                                                                                                                                                                                                                                                                         |       |        |       |         |  |  |
| Max noise                       |             | l                            | Under normal working condition,(1meter over the test instrument) 40dB                                                                                                                                                                                                                                                                                                                     |       |        |       |         |  |  |
| Max working temperature         |             | e                            | Under room temperature surroundings, fluid medium temperature 70                                                                                                                                                                                                                                                                                                                          |       |        |       |         |  |  |
| Application                     |             | Electric<br>irrigat<br>aquar | Dish-washing machines, solar water circulation system, solar energy system, Pure<br>Electric Vehicles, cars, water supply of high building, wave pool, car washing agriculture<br>irrigationsewage discharge, milling machine, drilling machineturning lathe, fountain,<br>aquarium, water tank, fish pond, solar water circulation, water circulation of home<br>appliance, crafts, etc. |       |        |       |         |  |  |
| Color                           |             |                              | Black (Can be customized according to customer's requirement)                                                                                                                                                                                                                                                                                                                             |       |        |       |         |  |  |
| Outlet direction                |             |                              | Can be adjustable at any angle                                                                                                                                                                                                                                                                                                                                                            |       |        |       |         |  |  |
| Dir                             |             |                              | Inlet                                                                                                                                                                                                                                                                                                                                                                                     |       | Outlet |       | Remarks |  |  |
| Length<br>mm                    | Width<br>mm | Height<br>mm                 | IP grade                                                                                                                                                                                                                                                                                                                                                                                  | OD mm | ID mm  | OD mm | ID mm   |  |  |
| 135.5                           | 73.7        | 84.6                         | IP66                                                                                                                                                                                                                                                                                                                                                                                      | 21.5  | 13.5   | 21.5  | 13.5    |  |  |

## **Outside View**

www.fotton.pl