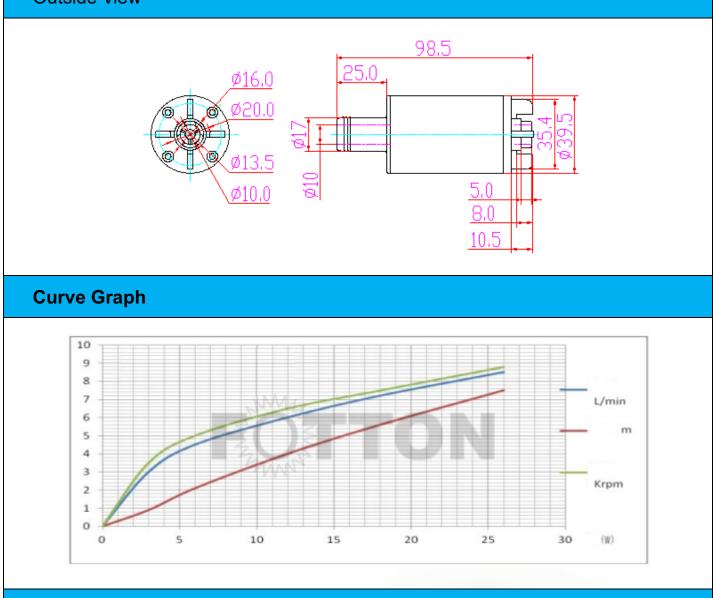

Pompa - fontanna FOTTON FT 11-2 12V DC Z

| Product Para                  | meter       |                 |                                                                                                                                                                                                                                                                                                                |       |        |       |         |                           |  |
|-------------------------------|-------------|-----------------|----------------------------------------------------------------------------------------------------------------------------------------------------------------------------------------------------------------------------------------------------------------------------------------------------------------|-------|--------|-------|---------|---------------------------|--|
| Model<br>Character            |             |                 | FOTTON FT-11-2 12V DC Z zatapilana                                                                                                                                                                                                                                                                             |       |        |       |         |                           |  |
| Max working voltage           |             |                 | 12VDC                                                                                                                                                                                                                                                                                                          |       |        |       |         |                           |  |
| Rated working voltage         |             |                 | 12VDC                                                                                                                                                                                                                                                                                                          |       |        |       |         |                           |  |
| Rated power                   |             |                 | 13W                                                                                                                                                                                                                                                                                                            |       |        |       |         |                           |  |
| Hmax<br>Max static water head |             |                 | 4 meters                                                                                                                                                                                                                                                                                                       |       |        |       |         |                           |  |
| Qmax<br>Max static flow rate  |             |                 | 6 L/min                                                                                                                                                                                                                                                                                                        |       |        |       |         |                           |  |
| Lifespan                      |             |                 | Continuous operation under normal working surroun <b>d</b> g 20000H                                                                                                                                                                                                                                            |       |        |       |         |                           |  |
| Working Environment           |             | PH va           | PH value: PH5-10(weak acid and weak base), workable in water, submersible pump.                                                                                                                                                                                                                                |       |        |       |         |                           |  |
| Max noise                     |             |                 | Under normal working condition,(1meter over the test instrument) 35dB                                                                                                                                                                                                                                          |       |        |       |         |                           |  |
| Max working temperature       |             | e               | Under room temperature surroundings, fluid mediumetmperature 70                                                                                                                                                                                                                                                |       |        |       |         |                           |  |
| Application                   |             | bath r<br>water | Solar fountain, aquarium, water tank, fish pond, medical treatment equipment, mobile<br>bath machine, air conditioner and fans, foot massage, hydroponics, plant & flowers<br>watering, solar water circulation system, solar water heater water booster, water<br>circulation of home appliance, crafts, etc. |       |        |       |         |                           |  |
| Color                         |             |                 | Black (Can be customized according to customer's requirement)                                                                                                                                                                                                                                                  |       |        |       |         |                           |  |
| Outlet direction              |             |                 | Can be adjustable at any angle                                                                                                                                                                                                                                                                                 |       |        |       |         |                           |  |
| Dir                           |             |                 | Inlet                                                                                                                                                                                                                                                                                                          |       | Outlet |       | Remarks |                           |  |
| Length<br>mm                  | Width<br>mm | Height<br>mm    | IP grade                                                                                                                                                                                                                                                                                                       | OD mm | ID mm  | OD mm | ID mm   | Outlet has footers<br>and |  |
| 39.5                          | 39.5        | 98.5            | IP68                                                                                                                                                                                                                                                                                                           | 13.5  | 10.0   | 17.0  | 10.0    | assumed strainer          |  |

## **Outside View**

Photo

www.fotton.pl