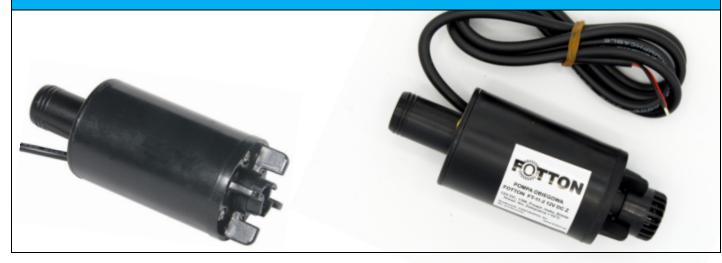

Pompa - fontanna FOTTON FT 11-2 12V DC Z

| Product Para                  | meter       |                 |                                                                                                                                                                                                                                                                                                                |       |        |       |         |                           |  |
|-------------------------------|-------------|-----------------|----------------------------------------------------------------------------------------------------------------------------------------------------------------------------------------------------------------------------------------------------------------------------------------------------------------|-------|--------|-------|---------|---------------------------|--|
| Model<br>Character            |             |                 | FOTTON FT-11-2 12V DC Z zatapilana                                                                                                                                                                                                                                                                             |       |        |       |         |                           |  |
| Max working voltage           |             |                 | 12VDC                                                                                                                                                                                                                                                                                                          |       |        |       |         |                           |  |
| Rated working voltage         |             |                 | 12VDC                                                                                                                                                                                                                                                                                                          |       |        |       |         |                           |  |
| Rated power                   |             |                 | 13W                                                                                                                                                                                                                                                                                                            |       |        |       |         |                           |  |
| Hmax<br>Max static water head |             |                 | 4 meters                                                                                                                                                                                                                                                                                                       |       |        |       |         |                           |  |
| Qmax<br>Max static flow rate  |             |                 | 6 L/min                                                                                                                                                                                                                                                                                                        |       |        |       |         |                           |  |
| Lifespan                      |             |                 | Continuous operation under normal working surroun <b>d</b> g 20000H                                                                                                                                                                                                                                            |       |        |       |         |                           |  |
| Working Environment           |             | PH va           | PH value: PH5-10(weak acid and weak base), workable in water, submersible pump.                                                                                                                                                                                                                                |       |        |       |         |                           |  |
| Max noise                     |             |                 | Under normal working condition,(1meter over the test instrument) 35dB                                                                                                                                                                                                                                          |       |        |       |         |                           |  |
| Max working temperature       |             | e               | Under room temperature surroundings, fluid mediumetmperature 70                                                                                                                                                                                                                                                |       |        |       |         |                           |  |
| Application                   |             | bath r<br>water | Solar fountain, aquarium, water tank, fish pond, medical treatment equipment, mobile<br>bath machine, air conditioner and fans, foot massage, hydroponics, plant & flowers<br>watering, solar water circulation system, solar water heater water booster, water<br>circulation of home appliance, crafts, etc. |       |        |       |         |                           |  |
| Color                         |             |                 | Black (Can be customized according to customer's requirement)                                                                                                                                                                                                                                                  |       |        |       |         |                           |  |
| Outlet direction              |             |                 | Can be adjustable at any angle                                                                                                                                                                                                                                                                                 |       |        |       |         |                           |  |
| Dir                           |             |                 | Inlet                                                                                                                                                                                                                                                                                                          |       | Outlet |       | Remarks |                           |  |
| Length<br>mm                  | Width<br>mm | Height<br>mm    | IP grade                                                                                                                                                                                                                                                                                                       | OD mm | ID mm  | OD mm | ID mm   | Outlet has footers<br>and |  |
| 39.5                          | 39.5        | 98.5            | IP68                                                                                                                                                                                                                                                                                                           | 13.5  | 10.0   | 17.0  | 10.0    | assumed strainer          |  |

## **Outside View**

Photo

www.fotton.pl