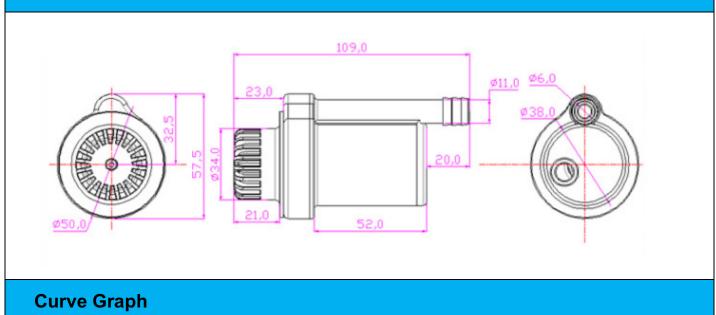

## DC Brushless Water Pump

Małogabarytowa bezszczotkowa pompa obiegowa FOTTON FT11 16-25PV 24V DC Z

| Product F                       | Paramete    | er           |                                                                                                                                                                                                                             |       |       |        |       |                  |  |
|---------------------------------|-------------|--------------|-----------------------------------------------------------------------------------------------------------------------------------------------------------------------------------------------------------------------------|-------|-------|--------|-------|------------------|--|
| Model                           |             |              | FOTTON FT11 16-25PV 24V DC Z                                                                                                                                                                                                |       |       |        |       |                  |  |
| Max working voltage             |             |              | 24VDC                                                                                                                                                                                                                       |       |       |        |       |                  |  |
| Rated working voltage           |             | 9            | 12VDC - 24VDC                                                                                                                                                                                                               |       |       |        |       |                  |  |
| Rated power                     |             |              | 18W - 30 W                                                                                                                                                                                                                  |       |       |        |       |                  |  |
| Hmax<br>(Max static water head) |             | )            | 4 meters - 8 meters                                                                                                                                                                                                         |       |       |        |       |                  |  |
| Qmax<br>(Max static flow rate)  |             |              | 5 L/min - 9.5 L/min                                                                                                                                                                                                         |       |       |        |       |                  |  |
| Lifespan                        |             |              | Continuous operation under normal working surrounding 20000H                                                                                                                                                                |       |       |        |       |                  |  |
| Working Environment             |             |              | PH value: PH5-10(weak acid and weak base), workable in water, submersible pump                                                                                                                                              |       |       |        |       |                  |  |
| Max noise                       |             |              | Under normal working condition,(1meter over the test instrument) 35dB                                                                                                                                                       |       |       |        |       |                  |  |
| Max working temperature         |             | re U         | Under room temperature surroundings, fluid medium temperature70                                                                                                                                                             |       |       |        |       |                  |  |
| Application                     |             | solar f      | Mobile bath machine, mobile air conditioner, car refrigerator,water booster, car washing,<br>solar fountain, aquarium, water tank, fish pond, solar water circulation, water circulation<br>of home appliance, crafts, etc. |       |       |        |       |                  |  |
| Color                           |             |              | Black (Can be customized according to customer`s requirement)                                                                                                                                                               |       |       |        |       |                  |  |
| Outlet direction                |             |              | Can be adjustable at any angle                                                                                                                                                                                              |       |       |        |       |                  |  |
| Dimension                       |             |              |                                                                                                                                                                                                                             | Inlet |       | Outlet |       | Remarks          |  |
| Length<br>mm                    | Width<br>mm | Height<br>mm | IP grade                                                                                                                                                                                                                    | OD mm | ID mm | OD mm  | ID mm | Inlet has filter |  |
| 109.0                           | 50.0        | 57.5         | IP68                                                                                                                                                                                                                        | 34.5  |       | 11.0   | 6.0   |                  |  |