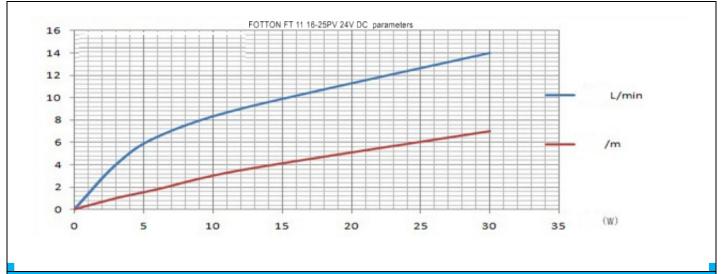

## DC Brushless Water Pump

Małogabarytowa bezszczotkowa pompa obiegowa FOTTON FT11 16-25PV 24V DC Z

| Product F                       | Paramete    | er           |                                                                                                                                                                                                                             |       |       |        |       |                  |  |
|---------------------------------|-------------|--------------|-----------------------------------------------------------------------------------------------------------------------------------------------------------------------------------------------------------------------------|-------|-------|--------|-------|------------------|--|
| Model                           |             |              | FOTTON FT11 16-25PV 24V DC Z                                                                                                                                                                                                |       |       |        |       |                  |  |
| Max working voltage             |             |              | 24VDC                                                                                                                                                                                                                       |       |       |        |       |                  |  |
| Rated working voltage           |             | 9            | 12VDC - 24VDC                                                                                                                                                                                                               |       |       |        |       |                  |  |
| Rated power                     |             |              | 18W - 30 W                                                                                                                                                                                                                  |       |       |        |       |                  |  |
| Hmax<br>(Max static water head) |             | )            | 4 meters - 8 meters                                                                                                                                                                                                         |       |       |        |       |                  |  |
| Qmax<br>(Max static flow rate)  |             |              | 5 L/min - 9.5 L/min                                                                                                                                                                                                         |       |       |        |       |                  |  |
| Lifespan                        |             |              | Continuous operation under normal working surrounding 20000H                                                                                                                                                                |       |       |        |       |                  |  |
| Working Environment             |             |              | PH value: PH5-10(weak acid and weak base), workable in water, submersible pump                                                                                                                                              |       |       |        |       |                  |  |
| Max noise                       |             |              | Under normal working condition,(1meter over the test instrument) 35dB                                                                                                                                                       |       |       |        |       |                  |  |
| Max working temperature         |             | re U         | Under room temperature surroundings, fluid medium temperature70                                                                                                                                                             |       |       |        |       |                  |  |
| Application                     |             | solar f      | Mobile bath machine, mobile air conditioner, car refrigerator,water booster, car washing,<br>solar fountain, aquarium, water tank, fish pond, solar water circulation, water circulation<br>of home appliance, crafts, etc. |       |       |        |       |                  |  |
| Color                           |             |              | Black (Can be customized according to customer`s requirement)                                                                                                                                                               |       |       |        |       |                  |  |
| Outlet direction                |             |              | Can be adjustable at any angle                                                                                                                                                                                              |       |       |        |       |                  |  |
| Dimension                       |             |              |                                                                                                                                                                                                                             | Inlet |       | Outlet |       | Remarks          |  |
| Length<br>mm                    | Width<br>mm | Height<br>mm | IP grade                                                                                                                                                                                                                    | OD mm | ID mm | OD mm  | ID mm | Inlet has filter |  |
| 109.0                           | 50.0        | 57.5         | IP68                                                                                                                                                                                                                        | 34.5  |       | 11.0   | 6.0   |                  |  |